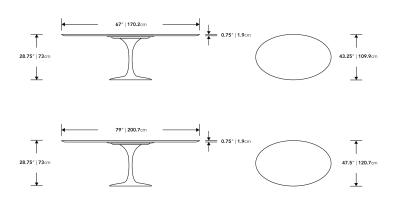

## Dimensions

67 in x 43.25 in x 28.75 in (Width x Depth x Height)

Additional Dimensions 79 in x 47.5 in x 28.75 in - (79" | 201cm Size, White Carrara Marble Surface, White Base Options) 79 in x 47.5 in x 28.75 in - (79" | 201cm Size, White Carrara Marble Surface, Black Base Options)

All measurements are approximations.

Assembly Instructions Download