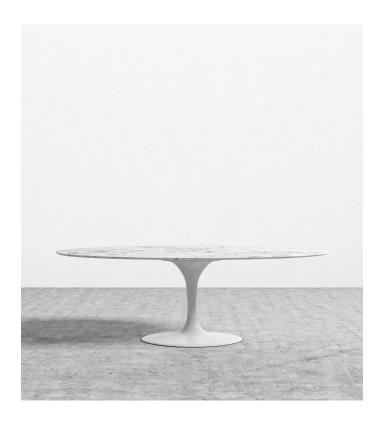

## Tulip Table Oval - Carrara

The Tulip Table series is a premium reproduction line inspired by Finnish and American mid-century architecture, a period vastly characterised by the simplification of everyday living. Smooth marble sits atop a glossy white base for a sophisticated profile that is instantly recognizable. The unique single pedestal base is made from strong cast aluminum to support a heavy marble top whilst eliminating the unnecessary clutter of legs underneath.

## Details

This premium Rove Classics reproduction features:

- White Carrara marble
- · Finished with natural sealant
- Beveled underside edge
- Cast aluminum base with gloss finish
- Base has 5-step powder coat resistant to chipping
- Oval shape
- Assembly is required
- Diameter may vary by approximately 0.5"
- Natural markings may vary
- This product will be shipped in a wooden crate, tools are recommended for unboxing