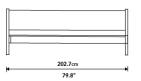

Headboard cushion dimensions:

Queen - 63.4" x 24.4" x 7.9"

King - 81.5" x 24.4" x 7.9"

Assembly required

\*Mattress shown in images is 10" thick

Dimensions

64 in x 91.4 in x 28 in (Width x Depth x Height) All measurements are approximations.