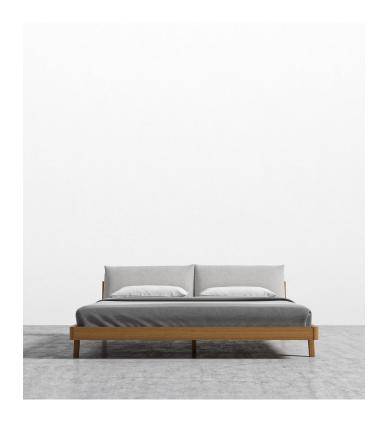

## Mikkel Bed

Mikkel is a simple and solid Danish design piece made from beautifully polished walnut wood veneer and an upholstered headboard. The minimalist frame is carefully handcrafted with no added width or grandeur than what is needed for your queen or king sized mattress. Finished with a uniquely constructed base that is carved with a meticulous 45 degree angle from solid ash wood, Mikkel is a reliable bed for your most restless nights.

## Details

- Smooth American walnut veneer
- California Phase 2 Compliant MDF
- Standard quality framing is secured with strong metal brackets European flexible slat system included
- Removable headboard pillows
- Approximately 2 inch mattress inset

Headboard cushion dimensions:

Queen - 63.4" x 24.4" x 7.9"

King - 81.5" x 24.4" x 7.9"

Assembly required

\*Mattress shown in images is 10" thick

Dimensions

64 in x 91.4 in x 28 in (Width x Depth x Height) All measurements are approximations.