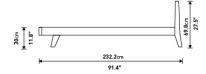

Headboard cushion dimensions:

Queen - 63.4" x 24.4" x 7.9"

King - 81.5" x 24.4" x 7.9"

Assembly required

\*Mattress shown in images is 10" thick

Dimensions

64 in x 91.4 in x 28 in (Width x Depth x Height) All measurements are approximations.