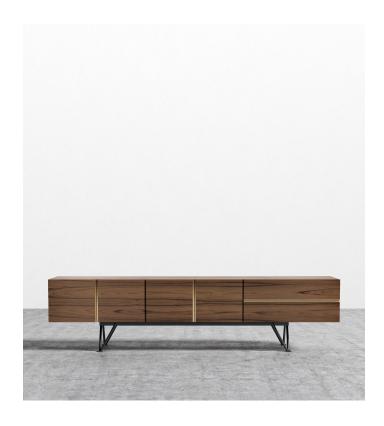

## Bennett Media Console - 83"

The Bennett Media Console is a modern luxury piece with hints of industrial trend and contemporary flare. A sleek, tailored design, Bennett is well suited for a sophisticated home that yearns for a touch of gold. Handsome American walnut veneer and characteristic black detailing balance confidence with mature subtlety. The Bennett Media Console is available in two sizes.

## Details

- Polished gold metal detailing
- Smooth American walnut veneer
- California Phase 2 Compliant MDF
- Soft-close engineered drawers and cabinet doors
- Powder coated black solid stainless steel legs
- Includes two cabinet access holes in the back
- Interior drawer dimensions: 24.8 in (w) x 13 in (d) x 4.7 in (h)
- Interior cabinet dimensions: 26.4 in (w) x 15 in (d) x 13 in (h)
- Light assembly required