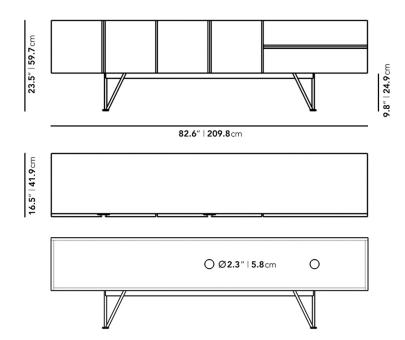

## Dimensions

82.6 in x 16.5 in x 23.5 in (Width x Depth x Height) All measurements are approximations.

## Details

- Polished gold metal detailing
- Smooth American walnut veneer
- California Phase 2 Compliant MDF
- Soft-close engineered drawers and cabinet doors
- Powder coated black solid stainless steel legs
- Includes two cabinet access holes in the back
- Interior drawer dimensions: 24.8 in (w) x 13 in (d) x 4.7 in (h)
- Interior cabinet dimensions: 26.4 in (w) x 15 in (d) x 13 in (h)
- Light assembly required