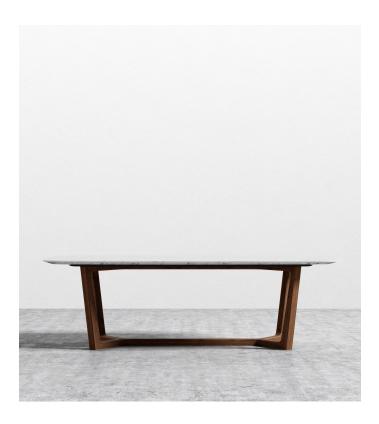

# **Evelyn Dining Table**

Gorgeous, opulent table top and a handsome dark base are like the perfect homecoming pair. Made with your choice of white lacquer, white or black ceramic, carrara or black marble and dark wood, the Evelyn Dining Table is an immediately modern classic, simply designed and ready to bring home.

#### Details

Choice of lacquer, European ceramic, or marble top finished with natural wax and polished

- Solid ash wood legs .
- Painted walnut finish

This product will be shipped in a wooden crate, tools are • recommended for unboxing