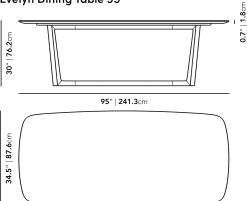

#### Dimensions

70.9 in x 34.3 in x 29.5 in (Width x Depth x Height) All measurements are approximations.

Assembly Instructions Download