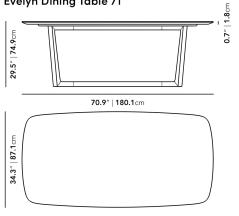

#### Dimensions

70.9 in x 34.3 in x 29.5 in (Width x Depth x Height) All measurements are approximations.

Assembly Instructions Download

### Evelyn Dining Table 71"