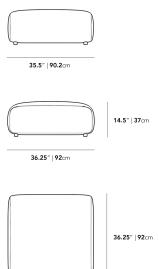

## Dimensions

36.2 in x 35.4 in x 14.6 in (Width x Depth x Height) Seat Height: 14.5 in All measurements are approximations.