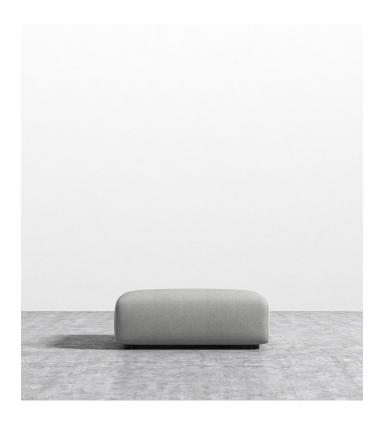

## Arya Ottoman

Recline into a unity of contemporary design and minimalist values with the Arya Modular collection. A plush seat elegantly curves inwards, brimming with layers of high-density cushioning. Uncluttered and endlessly inviting, this piece offers a spacious seat to take advantage of clean design and tempting cushioning. The Arya Modular collection embodies the fundamental elements of modern design and effortlessly adds sleekness to any space.

## Dimensions

36.2 in x 35.4 in x 14.6 in (Width x Depth x Height) Seat Height: 14.5 in All measurements are approximations.