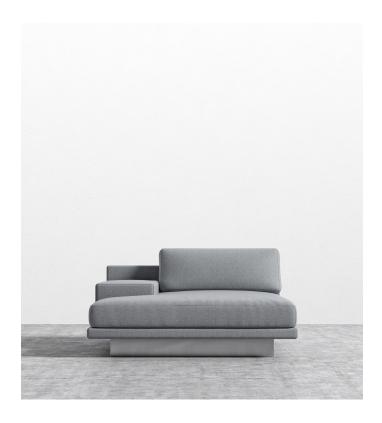

# Dresden Left Chaise with Armrest -Clearance

Compelling in its simple yet cutting edge style, the Dresden modular collection is a bold take on contemporary design. The sleek, low profile frame is met with grand cloud-like seat cushions to create the statement making structure. The Dresden also balances the expansive seating with an interchangeable side table insert that is offered in walnut, natural, and white lacquer finishes. Grounded on cast stainless steel legs with an elegant brushed finish, this piece's thoughtful composition demonstrates an exceptional opportunity for modern luxury in your home.

### Dimensions

49.5 in x 57 in x 30.75 in (Width x Depth x Height) Seat Height: 16.5 in Seat Depth: 44.5 in All measurements are approximations.

Assembly Instructions Download

49.5" | 125.7cm