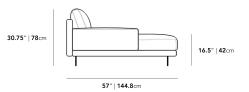

### Dimensions

49.5 in x 57 in x 30.75 in (Width x Depth x Height) Seat Height: 16.5 in Seat Depth: 44.5 in All measurements are approximations.

Assembly Instructions Download

49.5" | 125.7cm