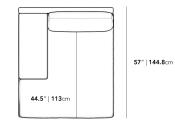

### Dimensions

49.5 in x 57 in x 30.75 in (Width x Depth x Height) Seat Height: 16.5 in Seat Depth: 44.5 in All measurements are approximations.

Assembly Instructions Download

49.5" | 125.7cm