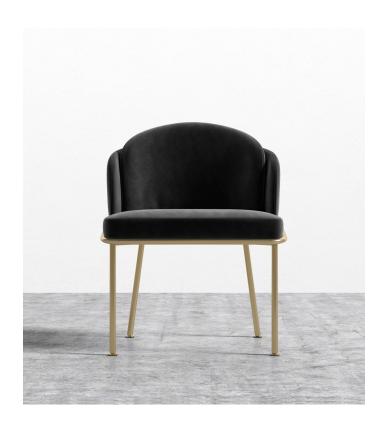

## **Angelo Dining Chair**

The timeless silhouette of the Angelo Dining Chair exudes luxury within the home. Sleek black powder coated legs wrap around a full and accommodating seat and backrest filled with premium high density cushioning. Angelo's chic ambiance encourages a leisurely and indulgent dining experience, adding to your home's overall aesthetic. Bring Italian inspired design home with this modern piece available in your choice of premium upholstery.