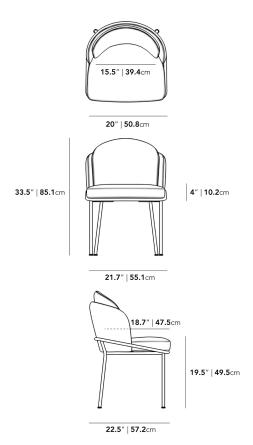

## Dimensions

21.7 in x 22.5 in x 33.5 in (Width x Depth x Height) All measurements are approximations.

Assembly Instructions Download