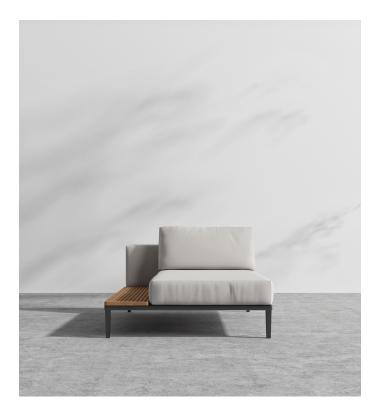

## Francis Outdoor Left Chaise

Incorporate modern simplicity into any outdoor living space with our Francis Modular collection. Made of high performance materials and a built-in teak slat styled table; the Francis Left Chaise is perfect for relaxing with a book or a glass of wine on a calm summer night. Use alone as an armless sofa or incorporate with other modules, the Francis is flexible for any space.

## Details

- High performance aluminium frame
- Choose from black or white fade resistant powder coated finish
- Teak wood
- UV resistant fabric seat
- Firm Feel (Learn more about our sofa firmness here.)
- Light assembly required