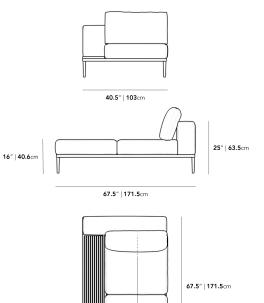

## Dimensions

65.7 in x 40.9 in x 24.8 in (Width x Depth x Height) All measurements are approximations.

Assembly Instructions Download

59" | 150cm