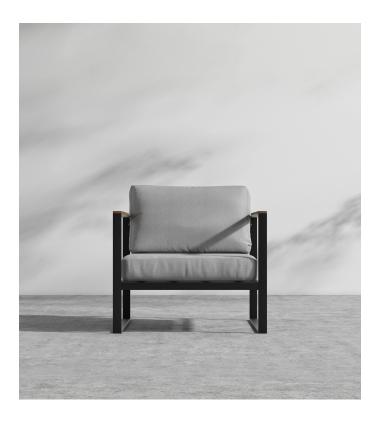

## Louis Outdoor Armchair

Dressed in structured lines and a durable black powder coated frame, the Louis Outdoor Armchair embodies relaxed, coastal-inspired expressions. Designed with comfort and durability in mind, the Louis collection features fast dry foam cushions in cool toned UV resistant fabric and teak wood accents; perfect for turning any outdoor space into a modern sanctuary.

## Details

- High performance aluminum frame
- Black fade resistant powder coated finish
- Fast dry foam cushion
- UV resistant fabric
- Removable cushions
- Teak wood armrests
- Firm Feel (Learn more about our sofa firmness here.)
- Assembly is required