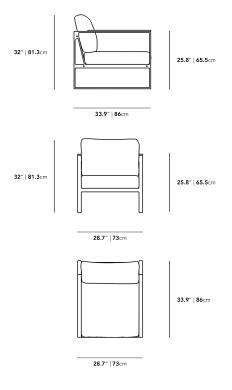

## Dimensions

33.9 in x 28.7 in x 24.8 in (Width x Depth x Height) All measurements are approximations.

Assembly Instructions Download