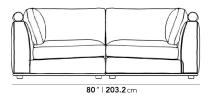

## Dimensions

80 in x 40 in x 31.5 in (Width x Depth x Height) Seat Height: 17.7 in Seat Depth: 25.2 in Arm Height: 25 in All measurements are approximations.