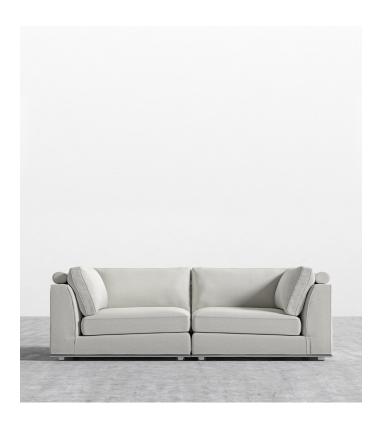

## Milo Sofa - Compact

Milo™s subtle curves of the padded armrests add visual elegance while delivering plush and stable support for the spacious seating. Much like the grandeur of Italian design, Milo is especially suited for large luxury spaces with more width than the average sofa, providing an overall grander feel for your home. Milo is a full modular design, with add-on pieces such as an ottoman and middle section that can be seen on the Milo Modular Sectional page. Enjoy our preset configuration or customize your own design by purchasing pieces separately.

## Dimensions

80 in x 40 in x 31.5 in (Width x Depth x Height) Seat Height: 17.7 in Seat Depth: 25.2 in Arm Height: 25 in All measurements are approximations.