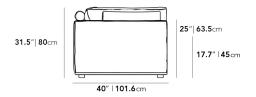

## Dimensions

80 in x 40 in x 31.5 in (Width x Depth x Height) Seat Height: 17.7 in Seat Depth: 25.2 in Arm Height: 25 in All measurements are approximations.