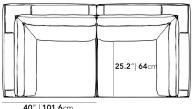

## Dimensions

80 in x 40 in x 31.5 in (Width x Depth x Height) Seat Height: 17.7 in Seat Depth: 25.2 in Arm Height: 25 in All measurements are approximations.