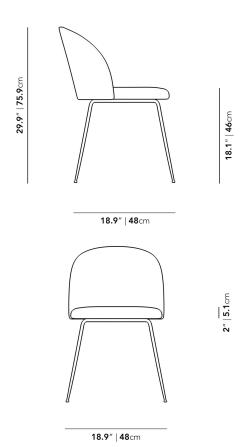

## Dimensions

18.9 in x 18.9 in x 29.9 in (Width x Depth x Height) Seat Height: 18.1 in Seat Depth: 18.5 in

All measurements are approximations.

Assembly Instructions Download