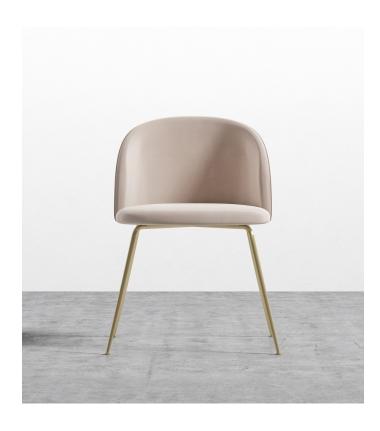

## Iris Chair

Elegant upholstered curves meet sleek industrial legs, for an organic dining chair with a modern flair. An ergonomic, contemporary design conforms to the human body for maximum comfort. Available in a variety of sustainable and long-lasting materials and color options to personalize your space.

## Details

- Solid metal legs Curved fiberglass shell High density foam cushioning Floor protective glides Light assembly required. See assembly instructions here.