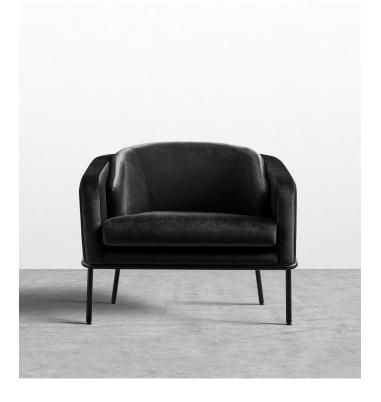

## Angelo Lounge Chair

The timeless silhouette of the Angelo Lounge Chair exudes luxury within any home. Sleek black steel legs wrap around a robust and accommodating seat complementing our premium filled backrest. Angelo's chic ambiance creates an indulgent lounging experience, adding to your home's overall aesthetic. Bring Italian inspired design home with this modern piece available in your choice of premium upholstery.