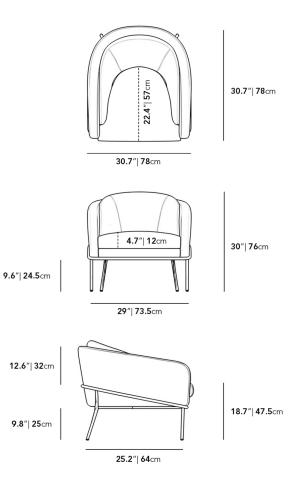

## Dimensions

30.7 in x 30.7 in x 30 in (Width x Depth x Height) All measurements are approximations.

Assembly Instructions Download