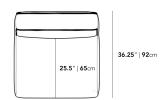

## Dimensions

35.5 in x 36.25 in x 26 in (Width x Depth x Height) Seat Height: 14.5 in All measurements are approximations.