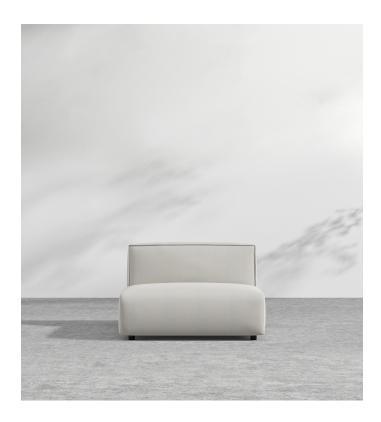

## **Arya Outdoor Armless**

Recline into a unity of contemporary design and minimalist values with the Arya Outdoor Armless. Perfect for relaxing with a book or a glass of wine on a calm summer night. The plush back and seat elegantly curves inwards, brimming with layers of sumptuous cushioning. Uncluttered and endlessly inviting, this piece offers a deep seat and angled back to take advantage of a clean design and tempting cushions. The Arya embodies the fundamental elements of modern design and effortlessly adds sleekness to any outdoor setting.