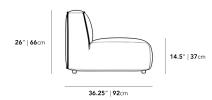

## Dimensions

35.5 in x 36.25 in x 26 in (Width x Depth x Height) Seat Height: 14.5 in All measurements are approximations.