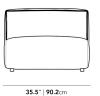

## Dimensions

35.5 in x 36.25 in x 26 in (Width x Depth x Height) Seat Height: 14.5 in All measurements are approximations.