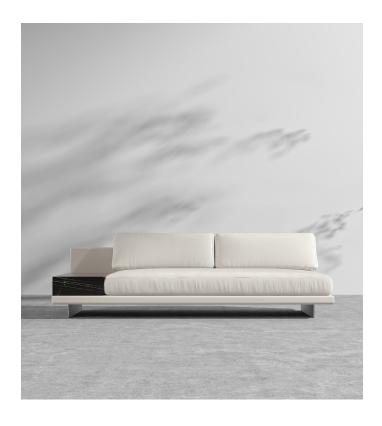

## Dresden Outdoor Armless Sofa with Side Table

Compelling in its simple yet cutting edge style, the Dresden Outdoor Modular brings a fresh perspective to contemporary outdoor living. The sleek, low profile frame is met with grand cloud-like seat cushions to create the statement making structure. The Dresden also balances the expansive seating with an interchangeable side table insert that is offered in white ceramic or black ceramic finishes. Grounded on aluminum metal legs, this piece's thoughtful composition demonstrates an exceptional opportunity for modern luxury in any outdoor space

## Dimensions

83 in x 37.5 in x 30.75 in (Width x Depth x Height) All measurements are approximations.

Assembly Instructions Download

<sup>\*</sup>Assembly is optional as the Dresden Side Table is weighted and will remain in place without having to secure with screws