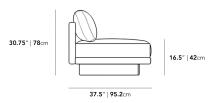

## Dimensions

83 in x 37.5 in x 30.75 in (Width x Depth x Height) All measurements are approximations.

Assembly Instructions Download

<sup>\*</sup>Assembly is optional as the Dresden Side Table is weighted and will remain in place without having to secure with screws