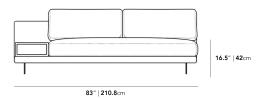

## Dimensions

83 in x 37.5 in x 30.75 in (Width x Depth x Height) All measurements are approximations.

Assembly Instructions Download

<sup>\*</sup>Assembly is optional as the Dresden Side Table is weighted and will remain in place without having to secure with screws