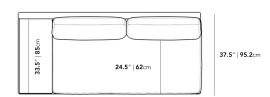

## Dimensions

83 in x 37.5 in x 30.75 in (Width x Depth x Height) All measurements are approximations.

Assembly Instructions Download

<sup>\*</sup>Assembly is optional as the Dresden Side Table is weighted and will remain in place without having to secure with screws