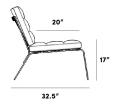

## Dimensions

30.7 in x 32.7 in x 31.9 in (Width x Depth x Height) Seat Height: 17 in Seat Depth: 20 in All measurements are approximations.