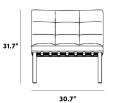

## Dimensions

30.7 in x 32.7 in x 31.9 in (Width x Depth x Height) Seat Height: 17 in Seat Depth: 20 in All measurements are approximations.