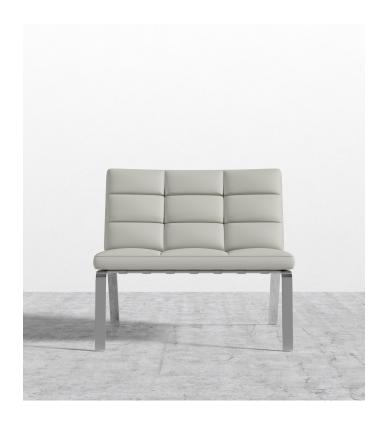

## **Pavilion Lounge Chair**

This premium reproduction lounge chair is a beautiful mix of supple material combined with a shiny chrome frame, just like the original. Renamed Rove Pavilion after the Spanish Pavilion for which it was designed in 1929, understated elegance has made this design one of the most iconic of the modern movement. This lounge chair is made of smooth, durable microfiber leather for a soft, buttery genuine leather feel that will stand the test of time.

## Details

This premium Rove Concepts reproduction features:

- Premium upholstery with hand-stitched braiding High-density cushioning, PU-injected foam and Dacron silk Heavy grade microfiber leather support straps
- Scratch-resistant PU finish
- Stainless steel legs