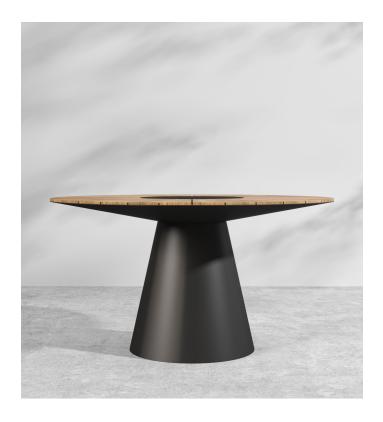

## Winston Outdoor Dining Table

The Winston Outdoor Dining Table has a unique aesthetic, borrowing elements from both the mid-century modern style as well as from contemporary minimalism. Its intentional single pedestal base is uncluttered yet sophisticated in design with a clean Scandinavian inspired top. Perfect for dining alfresco and unwinding with friends and family, while the sun sets.

## Details

- Sealed teak wood top
- Choice of aluminum base in white or black
- Width of base is 21.6 inches
- Light assembly required

Teak wood is a perfect material for the outdoors. While it is highly durable and low-maintenance, teak wood will patina over time and will need to be maintained to preserve the golden tone. Visit our product care video for regular maintenance care.

Dimensions

48 in x 48 in x 29.7 in (Width x Depth x Height) All measurements are approximations.

Assembly Instructions Download

0.6"