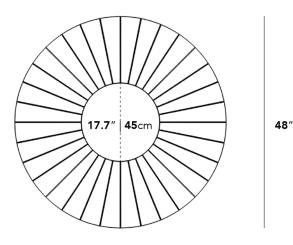

Dimensions

48 in x 48 in x 29.7 in (Width x Depth x Height) All measurements are approximations.

Assembly Instructions Download

0.6"