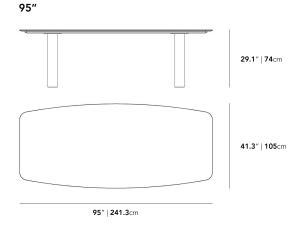

#### **Additional Dimensions**

95 in x 41.3 in x 29.1 in - (95" | 241cm Size, Black Pietra Ceramic Surfaces, Antique Brushed Brass - Solana Base Options)

All measurements are approximations.

Assembly Instructions Download