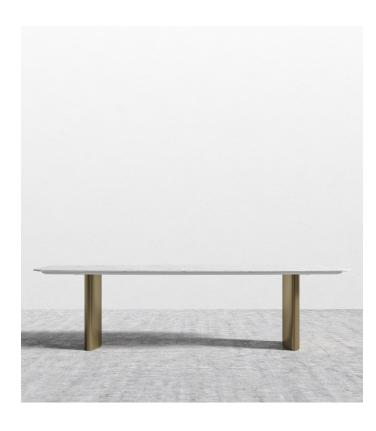

# Solana Dining Table

Revealing its luxuriant character, the Solana invites you to delve into an atmosphere of pure sophistication with its curved form. Pairing a unique, luxuriant top with a contrasting brass base, the Solana Dining Table brings grace and modern luxury to any dining space.

#### Details

- Available in European ceramic or marble top finished with polished, natural wax
- Choice of white or black ceramic top or white or black marble top
- Brushed brass elliptical base legs
- Assembly required
- Available in two sizes
- This product will be shipped in a wooden crate, tools are recommended for unboxing