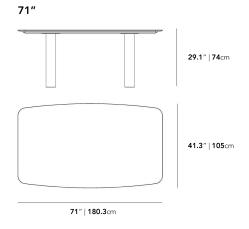

histication with its curved form. Pairing a unique, luxuriant top with a contrasting brass base, the Solana Dining Table brings grace and modern luxury to any dining space.

#### Details

- Available in European ceramic or marble top finished with polished, natural wax
- Choice of white or black ceramic top or white or black marble top
- Brushed brass elliptical base legs
- Assembly required
- Available in two sizes
- This product will be shipped in a wooden crate, tools are recommended for unboxing

### Dimensions

71 in x 41.3 in x 29.1 in (Width x Depth x Height)

#### **Additional Dimensions**

95 in x 41.3 in x 29.1 in - (95" | 241cm Size, Black Pietra Ceramic Surfaces, Antique Brushed Brass - Solana Base Options)

All measurements are approximations.

Assembly Instructions Download