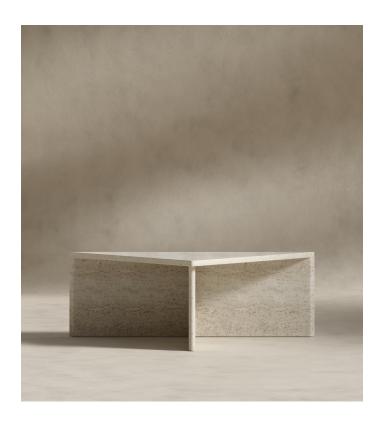

## Terra Coffee Table - High (Black Label)

The art of modern architecture is brought to life through the Terra Coffee Table -High. The captivating sharp angles and luxuriant materials of the Terra will transport you to an atmosphere of sophisticated warmth in any space. Pair with any of our expansive modular sectionals for a grandiose and elegant living room.

## Details

- Choice of white travertine or viola marble .
- Marble top finished with a natural sealant Travertine top unsealed and finished with oil •
- . Available in two sizes
- This product will be shipped in a wooden crate, tools are . recommended for unboxing

## Dimensions

40 in x 26 in x 15.5 in (Width x Depth x Height) All measurements are approximations.

roveconcepts.com • 225-34 West 7th Ave, Vancouver, BC, Canada V5Y 1L6 • 1.800.705.6217