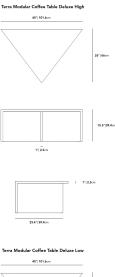

## Dimensions

40 in x 26 in x 15.5 in (Width x Depth x Height) All measurements are approximations.

roveconcepts.com • 225-34 West 7th Ave, Vancouver, BC, Canada V5Y 1L6 • 1.800.705.6217