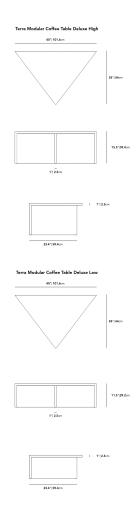

## Dimensions

40 in x 26 in x 11.5 in (Width x Depth x Height) All measurements are approximations.