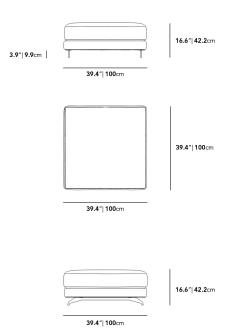

## Dimensions

39.4 in x 39.4 in x 16.6 in (Width x Depth x Height) All measurements are approximations.