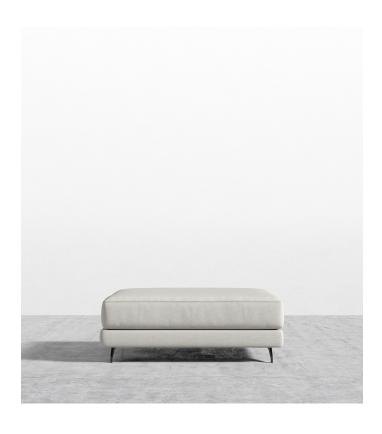

## Berlin Ottoman

Open your senses to the enticing shape of the Berlin Ottoman. Punctuated by the smooth channel detailing and sumptuous upholstery, the Berlin embodies an atmosphere of modern luxury. Enjoy our preset configurations or customize your own design by purchasing pieces separately.

## Details

- Kiln-dried hardwood frame with doweled joints and reinforced corner blocks
- Soft padded frame made with polyurethane foam wrapped in polyester fiber
- $^{\circ}$   $\,$  3-layer high-density foam cushioning topped with premium 100% goose down feathers
- Brushed steel finished legs available in black
- Firm Feel (Learn more about our sofa firmness here.)
- Legs require light assembly