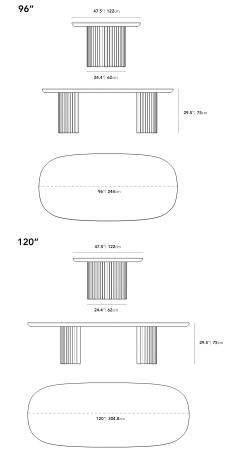

## Dimensions

96 in x 47.5 in x 29.5 in (Width x Depth x Height)

Additional Dimensions

120 in x 47.5 in x 29.5 in - (Alabaster Concrete Surfaces, Alabaster Matte Lacquer Wood Finishes, 120" Size)

All measurements are approximations.