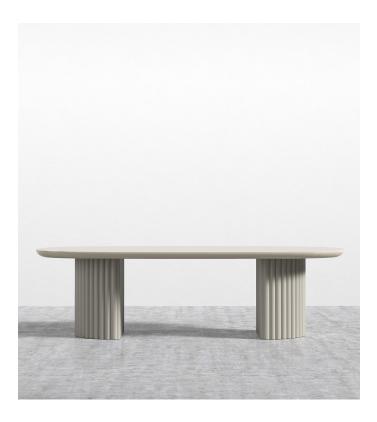

## **Osten Table**

Echoing a sense of nature the tranquil, contemporary shape and soft tones of the Osten Table creates an underlying feel of refined elegance. Expressed through the tambour base and oblong top, the Osten adds an atmosphere of warmth and radiance to any home.

## Details

- Choose of alabaster matte lacquer or black
- Beveled edge
- •
- Concrete tambour base Includes black feet protectors .
- Available in two sizes .
- Assembly required .
- This product will be shipped in a wooden crate, tools are . recommended for unboxing