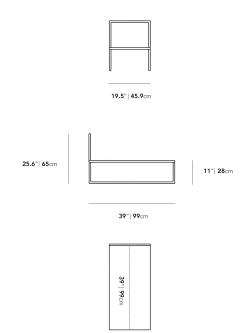

## Dimensions

19.5 in x 39 in x 25.6 in (Width x Depth x Height) All measurements are approximations.