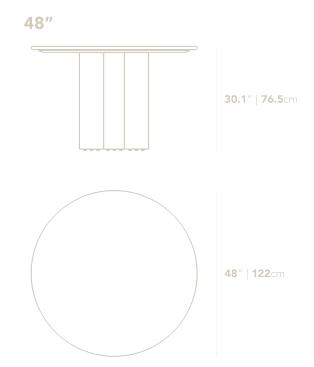

## Dimensions

48 in x 48 in x 30.1 in (Width x Depth x Height) All measurements are approximations.

Assembly Instructions Download