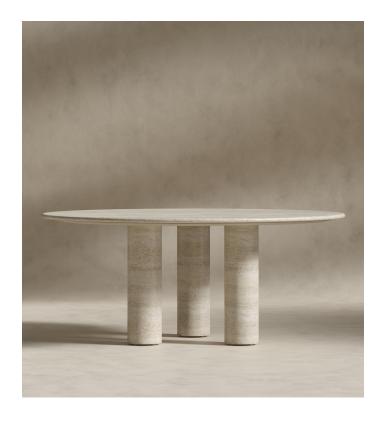

## Maximus Round Table

Like the remarkable architecture of Ancient Rome, the Maximus Round Table astonishes with its sublime silhouette. Characterized by the three pillars and sumptuous materials, the Maximus transcends the limits of modern design.

## Details

- · White travertine
- · Unsealed and finished with oil
- Beveled edge
- Rounded edges at bottom of the legs
- Includes three footpads
- Available in one size
- Assembly required
- This product will be shipped in a wooden crate, tools are recommended for unboxing
- Natural markings and spots may vary