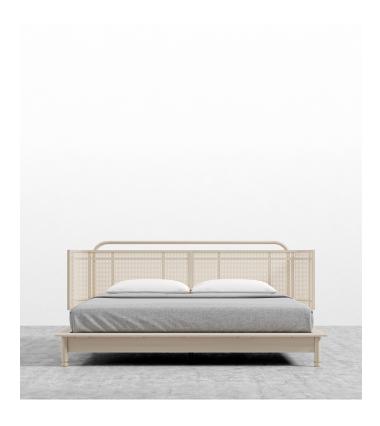

## Wishbone Bed

Delight in the sophisticated warmth of the Wishbone Bed. Subtle yet elegant, the natural wood and cane detailing unites with the contemporary curves of this modern bed frame to create a timeless balance in any bedroom.

## Details

- · White oak veneer
- California Phase 2 Compliant MDF
- Rattan headboard detailing
- Natural cane
- Support bar for headboard
- Standard quality framing is secured with strong metal brackets
- European flexible slat system included
- Brass ring foot detailing
- Approximately 2.2-inch mattress inset
- Assembly required

\*Mattress in images is 12" thick