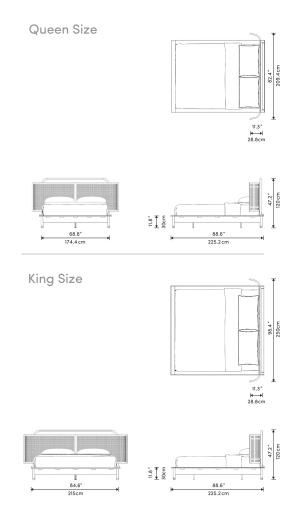

## Dimensions

82.4 in x 88.6 in x 47.2 in (Width x Depth x Height) All measurements are approximations.

Assembly Instructions Download