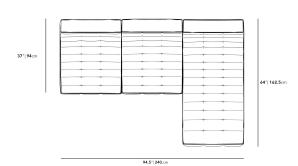

## Dimensions

94.5 in x 64 in x 31 in (Width x Depth x Height) Seat Height: 16.5 in All measurements are approximations.