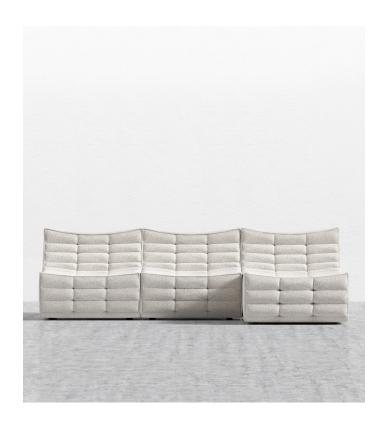

## **Tanner Sectional Sofa**

Fall back into the luxurious and supple feel of the Tanner Sectional Sofa.

Meticulously crafted, the refined tufting and sumptuous cushioning of the Tanner create an inviting, sink-in feel, making it the ultimate relaxation experience. Enjoy our preset configurations or customize your own design by purchasing pieces separately.

## Dimensions

94.5 in x 64 in x 31 in (Width x Depth x Height) Seat Height: 16.5 in All measurements are approximations.