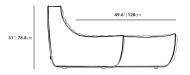

## Dimensions

94.5 in x 64 in x 31 in (Width x Depth x Height) Seat Height: 16.5 in All measurements are approximations.