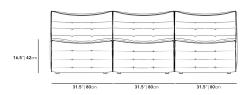

## Dimensions

94.5 in x 64 in x 31 in (Width x Depth x Height) Seat Height: 16.5 in All measurements are approximations.