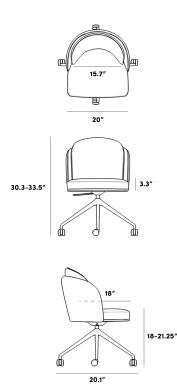

## Dimensions

20 in x 20.1 in x 33.5 in (Width x Depth x Height) All measurements are approximations.

Assembly Instructions Download