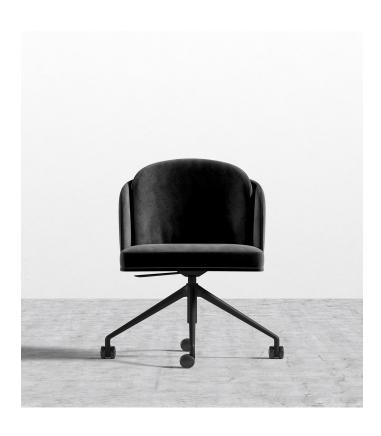

## Angelo Office Chair - Clearance

The timeless silhouette of the Angelo Office Chair exudes luxury within any office setting. The sleek black metal base complements the robust and accommodating seat featuring our premium filled backrest. Angelo's chic ambiance creates an indulgent work experience, adding to your space's overall aesthetic. Bring Italian inspired design to your office space with this modern piece available in your choice of premium upholstery.

## Details

- · Solid powder coated metal base
- High density foam seat
- Adjustable seat height
- Piston gas lift
- 4-star base
- Caster wheels
- Optional glides included
- Light assembly required