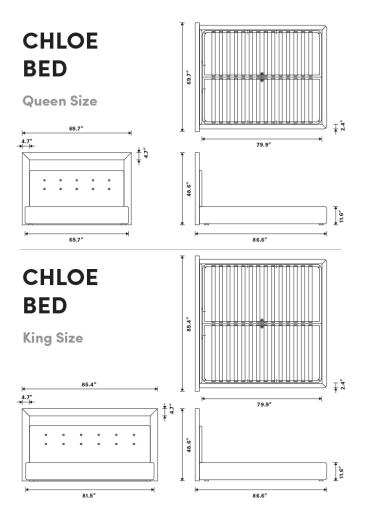

## Dimensions

69.7 in x 86.6 in x 48.6 in (Width x Depth x Height)

Additional Dimensions 85.4 in x 86.6 in x 48.6 in - (King Bed Size, Stockholm Modern Felt)

All measurements are approximations.

Assembly Instructions
Download