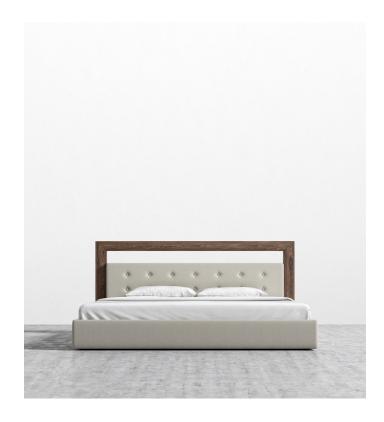

## Chloe Bed - Clearance

Enveloped in comfort, Chloe has an upholstered bed frame and headrest inspired by modern Italian design. Made with premium upholstery, the detailed headrest with gentle tufting is as much a piece of art as it is functional. The simple walnut wood halo adds a two-tone accent to the delicate natural sand colored textile. For extra softness, the wood bed frame is carefully padded with high-density foam for another layer of comfort.

\*Mattress shown in images is 11" thick