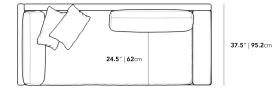

## Dimensions

88.25 in x 37.5 in x 30.75 in (Width x Depth x Height) All measurements are approximations.

Assembly Instructions Download

88.25" | 224cm