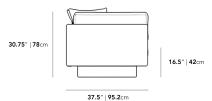

## Dimensions

88.25 in x 37.5 in x 30.75 in (Width x Depth x Height) All measurements are approximations.

Assembly Instructions Download

88.25" | 224cm