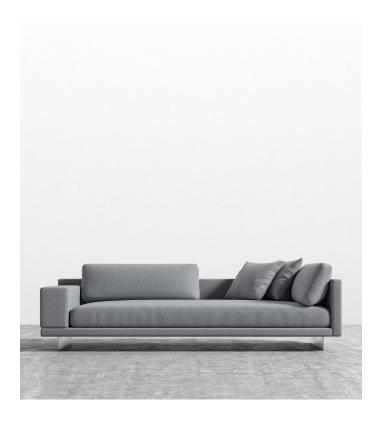

## Dresden Left Arm Sofa

Compelling in its simple yet cutting edge style, the Dresden modular collection is a bold take on contemporary design. The sleek, low profile frame is met with grand cloud-like seat cushions to create the statement making structure. The Dresden also balances the expansive seating with an interchangeable side table insert that is offered in walnut, natural, and white lacquer finishes. Grounded on cast stainless steel legs with an elegant brushed finish, this piece's thoughtful composition demonstrates an exceptional opportunity for modern luxury in your home.

## Details

Kiln-dried hardwood frame with doweled joints and reinforced corner blocks

- Soft-padded frame made with polyurethane foam wrapped in polyester fiber
- 8 gauge sinuous spring construction
- 3 layer high-density foam cushioning topped with premium 100% goose feathers
- Low profile solid stainless steel legs
- Available as preset or custom modular configurations
- 2 throw pillows sold separately
  Soft Feel (Learn more about our sofa firmness here.)
- Legs require light assembly
- To join the modular pieces together please use the connector pieces that are included