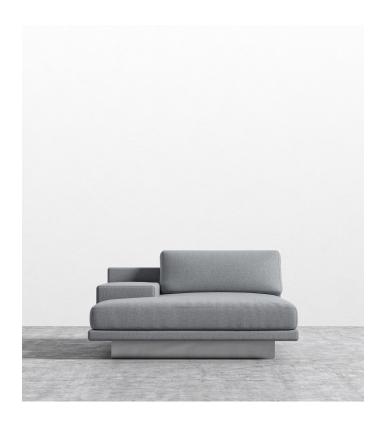

## Dresden Left Chaise with Armrest

Compelling in its simple yet cutting edge style, the Dresden modular collection is a bold take on contemporary design. The sleek, low profile frame is met with grand cloud-like seat cushions to create the statement making structure. The Dresden also balances the expansive seating with an interchangeable side table insert that is offered in walnut, natural, and white lacquer finishes. Grounded on cast stainless steel legs with an elegant brushed finish, this piece's thoughtful composition demonstrates an exceptional opportunity for modern luxury in your home.