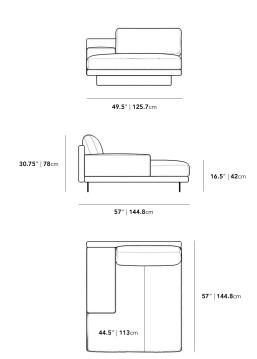

## Dimensions

57.1 in x 49.6 in x 24.17 in (Width x Depth x Height) Seat Height: 16.5 in Seat Depth: 44.5 in All measurements are approximations.

All measurements are approximations

Assembly Instructions Download