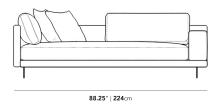

## Dimensions

88.25 in x 37.5 in x 30.75 in (Width x Depth x Height) All measurements are approximations.

Assembly Instructions
Download