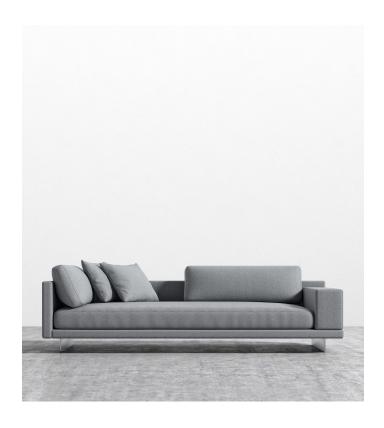

## Dresden Right Arm Sofa

Compelling in its simple yet cutting edge style, the Dresden modular collection is a bold take on contemporary design. The sleek, low profile frame is met with grand cloud-like seat cushions to create the statement making structure. The Dresden also balances the expansive seating with an interchangeable side table insert that is offered in walnut, natural, and white lacquer finishes. Grounded on cast stainless steel legs with an elegant brushed finish, this piece's thoughtful composition demonstrates an exceptional opportunity for modern luxury in your home.