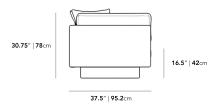

## Dimensions

88.25 in x 37.5 in x 30.75 in (Width x Depth x Height) All measurements are approximations.

Assembly Instructions
Download