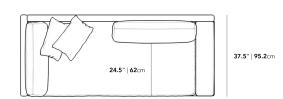

## Dimensions

88.25 in x 37.5 in x 30.75 in (Width x Depth x Height) All measurements are approximations.

Assembly Instructions
Download