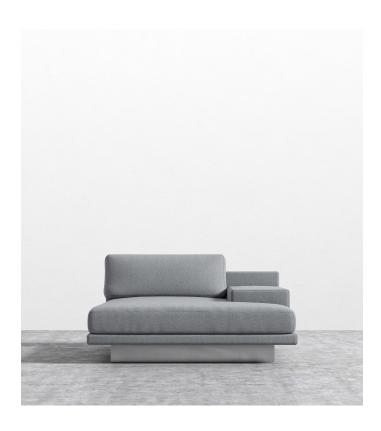

## Dresden Right Chaise with Armrest

Compelling in its simple yet cutting edge style, the Dresden modular collection is a bold take on contemporary design. The sleek, low profile frame is met with grand cloud-like seat cushions to create the statement making structure. The Dresden also balances the expansive seating with an interchangeable side table insert that is offered in walnut, natural, and white lacquer finishes. Grounded on cast stainless steel legs with an elegant brushed finish, this piece's thoughtful composition demonstrates an exceptional opportunity for modern luxury in your home.