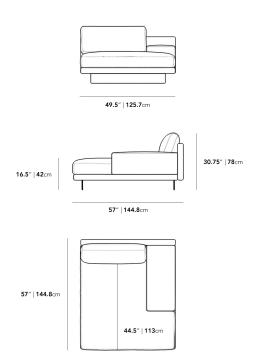

## Dimensions

57.1 in x 49.6 in x 24.17 in (Width x Depth x Height) Seat Height: 16.5 in Seat Depth: 44.5 in

All measurements are approximations.

Assembly Instructions Download