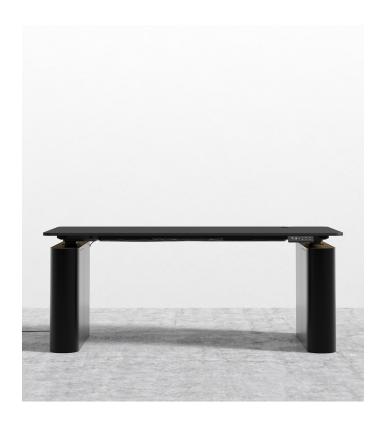

## Eryk Standing Desk

Elevating any office space with its brass detailing and smooth curves, the luxurious Eryk Standing Desk adds a sense of luxury to any office setting. This premium standing desk boasts high-end, electrically adjustable height functionality, providing you with the flexibility to switch between sitting and standing positions whenever you desire seamlessly.

## Details

- Black oak veneer tabletop
- Black Metal electric standing desk component
- Black lacquer wooden base with antique brushed brass accent
- Connecting cable to the motor at 1.1m long
- Cable plug to the outlet at 2.5m long