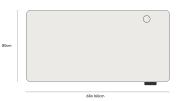

## Dimensions

63 in x 31.5 in x 28.3 in (Width x Depth x Height) All measurements are approximations.

Assembly Instructions Download