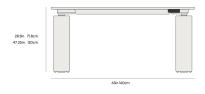

Minimum height - 28.3in (71.8cm)

Maximum height - 47.25in (120cm)

- Adjustable shelves & push-close door hinge on the wooden legs for storage
- The wood base can also be purchased separately here
- Assembly required
- This product will be shipped in a wooden crate, tools are recommended for unboxing