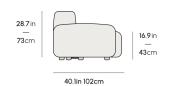

## Dimensions

97.6 in x 40.1 in x 28.7 in (Width x Depth x Height) All measurements are approximations.

Assembly Instructions Download