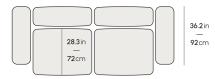

## Dimensions

97.6 in x 40.1 in x 28.7 in (Width x Depth x Height) All measurements are approximations.

Assembly Instructions Download