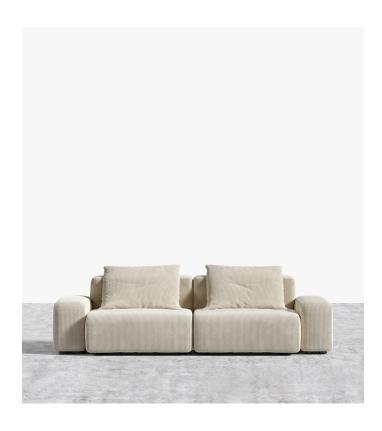

## Kaye Sofa L

Imbued with a sense of luxury and comfort the Kaye Sofa L brings a dream-like feel to any environment. Luxuriously draped in contemporary, plush fabrics, the Kaye serves as the ideal customizable modular sofa to harmonize seamlessly with your unique space. Enjoy our preset configuration or customize your own design by purchasing pieces separately.

## Dimensions

97.6 in x 40.1 in x 28.7 in (Width x Depth x Height) All measurements are approximations.

Assembly Instructions Download