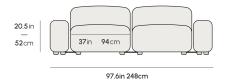

## Dimensions

97.6 in x 40.1 in x 28.7 in (Width x Depth x Height) All measurements are approximations.

Assembly Instructions Download