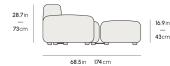

## Dimensions

108.5 in x 68.5 in x 28.7 in (Width x Depth x Height) All measurements are approximations.

Assembly Instructions