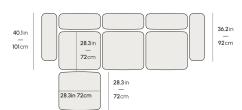

## Dimensions

108.5 in x 68.5 in x 28.7 in (Width x Depth x Height) All measurements are approximations.

Assembly Instructions