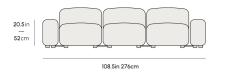

## Dimensions

108.5 in x 68.5 in x 28.7 in (Width x Depth x Height) All measurements are approximations.

Assembly Instructions