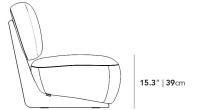

## Dimensions

25.2 in x 30.3 in x 29.1 in (Width x Depth x Height) Seat Height: 15.3 in Seat Depth: 20.9 in All measurements are approximations.

Assembly Instructions Download

30.3" | 77cm