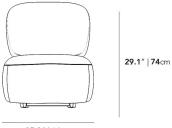

## Dimensions

25.2 in x 30.3 in x 29.1 in (Width x Depth x Height) Seat Height: 15.3 in Seat Depth: 20.9 in All measurements are approximations.

Assembly Instructions Download

30.3" | 77cm