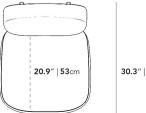

## Dimensions

25.2 in x 30.3 in x 29.1 in (Width x Depth x Height) Seat Height: 15.3 in Seat Depth: 20.9 in All measurements are approximations.

Assembly Instructions Download

30.3" | 77cm