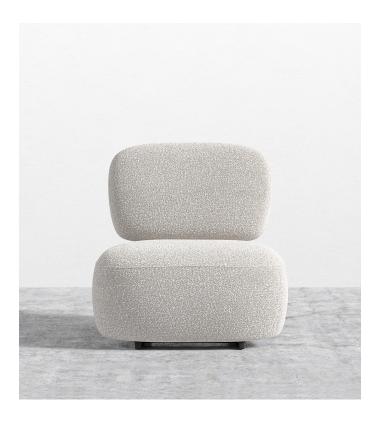

## **Toro Lounge Chair**

Emulating the soft peaks of a snowy mountain, the Toro Lounge Chair, adorned with warm walnut accents, stands out in any living room. Immerse yourself in luxurious comfort with the Toro.