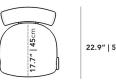

## Dimensions

20 in x 22.9 in x 31.5 in (Width x Depth x Height) Seat Height: 18.5 in Seat Depth: 17.7 in All measurements are approximations.

Assembly Instructions Download

18.1" | 46cm

22.9" | 58cm