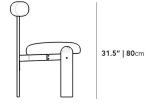

## Dimensions

20 in x 22.9 in x 31.5 in (Width x Depth x Height) Seat Height: 18.5 in Seat Depth: 17.7 in All measurements are approximations.

Assembly Instructions Download

18.1" | 46cm

22.9" | 58cm