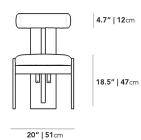

## Dimensions

20 in x 22.9 in x 31.5 in (Width x Depth x Height) Seat Height: 18.5 in Seat Depth: 17.7 in All measurements are approximations.

Assembly Instructions Download

18.1" | 46cm

22.9" | 58cm