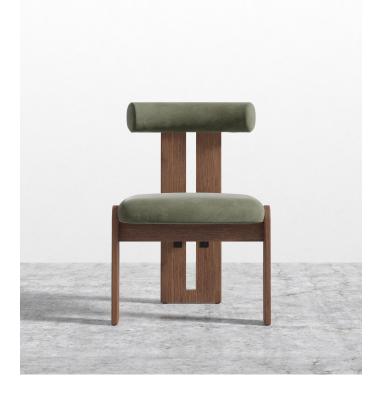

## **Tola Dining Chair**

The Tola Dining Chair infuses any home with a sophisticated elegance, radiating a delightful harmony. With its plush, curved silhouette complemented by rich wood tones, the Tola effortlessly stands out in any dining room.

## Details

- Rubberwood with walnut stain .
- Premium upholstery
- .
- Black screws for the walnut frame The backrest has softer firmness than the seat cushion Floor glides on the bottom of the legs .
- .
- . Assembly is required