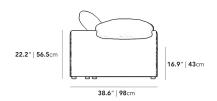

## Dimensions

77 in x 38.6 in x 22.2 in (Width x Depth x Height) Seat Height: 16.9 in Seat Depth: 23.6 in All measurements are approximations.

Assembly Instructions Download