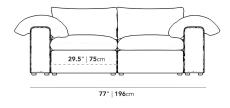

## Dimensions

77 in x 38.6 in x 22.2 in (Width x Depth x Height) Seat Height: 16.9 in Seat Depth: 23.6 in All measurements are approximations.

Assembly Instructions Download