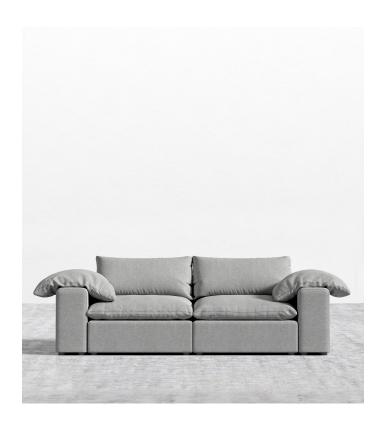

## Nuvo Sofa

Drift into an oasis of lavish comfort with the Nuvo Sofa. Where comfort intertwines seamlessly with contemporary design, the Nuvo entices with its irresistible plush cushioning that whispers opulence in every corner. This modular collection, versatile and customizable, effortlessly adapts to spaces big or small, ensuring a perfect fit for every space.

## Details

- Wrapped in 2-layers of foam and topped with feather cotton Soft Feel (Learn more about our sofa firmness here.)
- Includes: 2 armrest pieces, 2 backrest pieces, and 2 ottomans
- Fully removable pillow covers allow for easy cleaning
- Round, low-profile legs
- To join the modular pieces together please use the connector pieces that are included
- Infinite configurations for adaptable home sizes
- Assembly is required