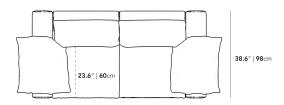

## Dimensions

77 in x 38.6 in x 22.2 in (Width x Depth x Height) Seat Height: 16.9 in Seat Depth: 23.6 in All measurements are approximations.

Assembly Instructions Download