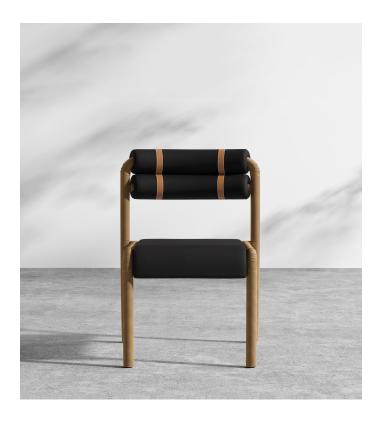

## Jericho Outdoor Dining Chair

Take yourself on a journey of tranquility with the plush and inviting comfort of the Jericho Outdoor Dining Chair. Offering a timeless silhouette, the Jericho creates a euphoric and sophisticated atmosphere in any outdoor dining space.

## Details

- High-performance aluminum frame wrapped in polyethylene rattan Fast dry foam
- .
- Leatherette straps UV & water-resistant fabric cushion Channel cushioning . •
- Floor protective glides .