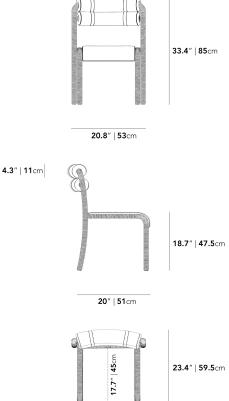

## Dimensions

20.8 in x 20 in x 33.4 in (Width x Depth x Height) Seat Height: 18.7 in Seat Depth: 17.7 in All measurements are approximations.

17.7" | 45cm