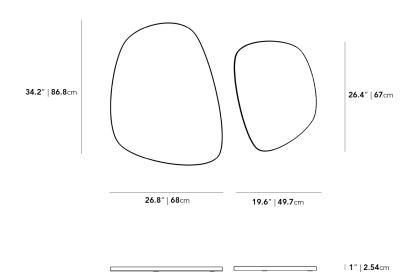

## Dimensions

26.8 in x 1 in x 34.2 in (Width x Depth x Height) All measurements are approximations.