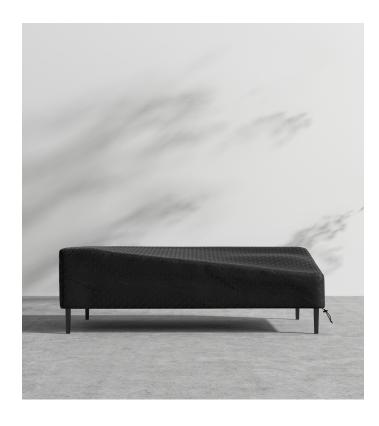

## Francis Outdoor Left Arm 2 Seater Cover

Envelop the Francis in the durable Francis Outdoor Left 2 Seater Cover, made with waterproof and anti-UV fabric. Perfect for maintaining the modern and minimalist silhouette of the Francis for many seasons to come.

## Details

- Drawstring and lock to secure the cover Mesh bag to store cover when not in use Waterproof and anti-UV polyester material with PVC backing Black monogram with glossy print Includes sleeve card with care instructions