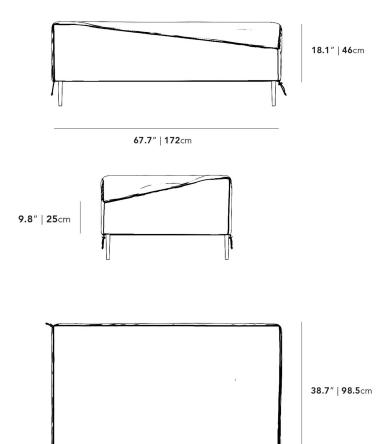

## Dimensions

66.9 in x 39.7 in x 17.3 in (Width x Depth x Height) All measurements are approximations.