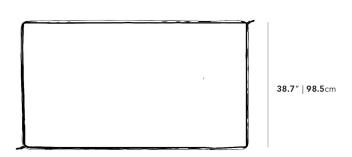

## Dimensions

66.9 in x 39.7 in x 17.3 in (Width x Depth x Height) All measurements are approximations.