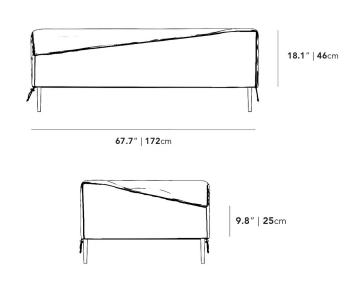

## Dimensions

66.9 in x 39.7 in x 17.3 in (Width x Depth x Height) All measurements are approximations.