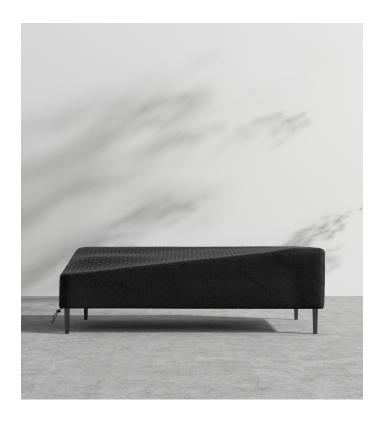

## Francis Outdoor Right Arm 2 Seater Cover

Envelop the Francis in the durable Francis Outdoor Right Arm 2 Seater Cover, made with waterproof and anti-UV fabric. Perfect for maintaining the modern and minimalist silhouette of the Francis for many seasons to come.

## Details

- Drawstring and lock to secure the cover Mesh bag to store cover when not in use Waterproof and anti-UV polyester material with PVC backing Black monogram with glossy print Includes sleeve card with care instructions