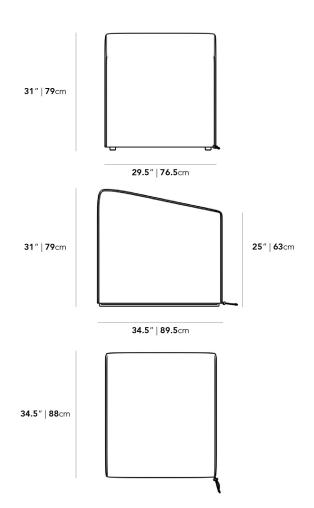

## Dimensions

30.12 in x 35.24 in x 31.1 in (Width x Depth x Height) All measurements are approximations.