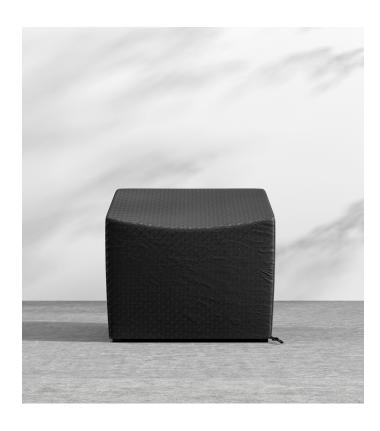

## Louis Outdoor Armchair Cover

Designed with durability in mind, the Louis Outdoor Armchair Cover shields the Louis from the elements with its waterproof, anti-UV polyester material, and drawstring lock mechanism to easily secure the cover to the chair.

## Details

- Drawstring and lock to secure the cover Mesh bag to store cover when not in use
- Waterproof and anti-UV polyester material with PVC backing
- Black monogram with glossy print
- Includes sleeve card with care instructions