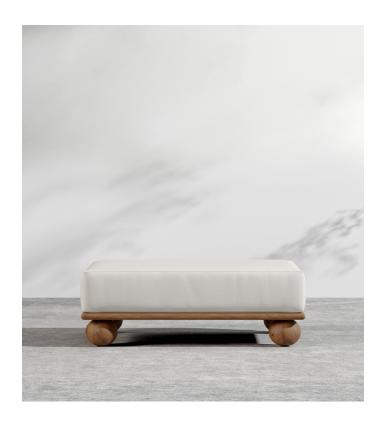

## Bali Outdoor Ottoman

Immerse yourself in the tranquil ambiance of the Bali Outdoor Ottoman - an outdoor ottoman meticulously crafted to provoke a feeling of rejuvenation as the days grow longer. Set on low-profile, sphere legs, the Bali creates the perfect place for outdoor gatherings as the seasons transition to warmer days. Enjoy as a preset configuration or customize your design by purchasing pieces separately.

## Dimensions

35.4 in x 29.5 in x 14 in (Width x Depth x Height) Seat Height: 14 in All measurements are approximations.