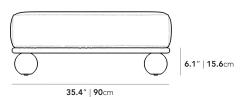

## Dimensions

35.4 in x 29.5 in x 14 in (Width x Depth x Height) Seat Height: 14 in All measurements are approximations.