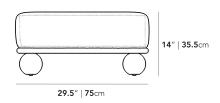

## Dimensions

35.4 in x 29.5 in x 14 in (Width x Depth x Height) Seat Height: 14 in All measurements are approximations.