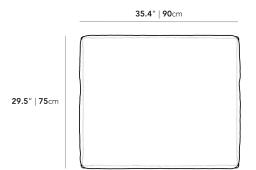

## Dimensions

35.4 in x 29.5 in x 14 in (Width x Depth x Height) Seat Height: 14 in All measurements are approximations.