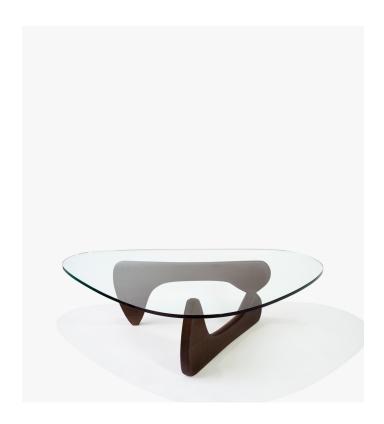

## Tri Coffee Table

The Tri Coffee Table is a premium reproduction inspired by classic mid-century modern American sculptural design. Noguchi considered it his one stand-out success as a furniture designer and it is clear to see why. An abstract piece, this beautifully balanced coffee table is recognized for its unique base support and freeform glass top, becoming a functional sculpture. Available in American walnut, walnut stain, natural ash, or black lacquer, the Tri Coffee Table is a modern centerpiece for any living room or office.

## Details

This premium Rove Classics reproduction features:

- Choice of solid Ash wood or American Walnut wood
- Thick (19mm) tempered glass with a square honed edge 5 coats of UV-cured Polyurethane finish for a beautiful shine
- This product will be shipped in a wooden crate, tools are recommended for unboxing