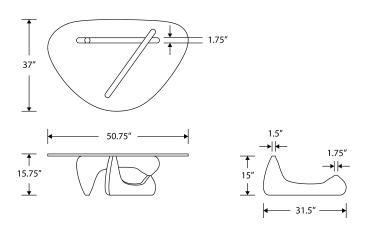

## Dimensions

50.75 in x 37 in x 15.75 in (Width x Depth x Height) All measurements are approximations.