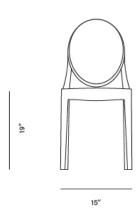

## Dimensions

15 in x 19.25 in x 35.75 in (Width x Depth x Height) Seat Height: 19 in Seat Depth: 15 in All measurements are approximations.