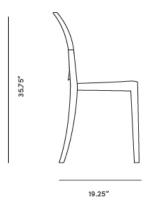

## Dimensions

15 in x 19.25 in x 35.75 in (Width x Depth x Height) Seat Height: 19 in Seat Depth: 15 in All measurements are approximations.