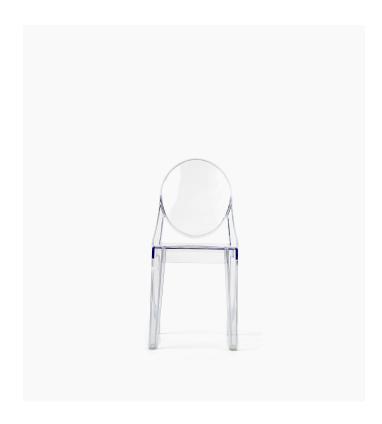

## Ghost Side Chair - Victoria

An intelligent use of polycarbonate adds a characteristic playfulness to this modern piece inspired by French design. While the Ghost Chair's shape models after classic Baroque style, translucent material offers a clear distinction towards anything but old fashioned. The chairs different shades and transparency make these unique items able to blend seamlessly into almost any environment.

## Details

This premium Rove Concepts reproduction features:

- Single molded polycarbonate
- Scratch resistant
- Stackable up to 7 high
- Final Sale

This item is not manufactured by or affiliated with the original designer(s) and associated parties.