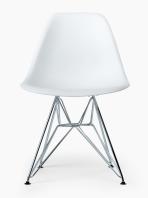

## DSR Molded Plastic Side Chair

The DSR Chair is a slight adaptation of the original DSR Molded Plastic Side Chair. It has the same distinctive organically shaped polypropylene shell and Eiffel-tower inspired base, yet has a slightly simpler silhouette, making it ideal as a dining chair or side chair. The design naturally fits the contours of the body and will complement any living room or office with ease due to its iconic and timeless style.

## Details

This premium Rove Concepts reproduction features:

- Molded polypropylene seat
- Stainless steel base
- Floor protective pads included
- Light assembly required

This item is not manufactured by or affiliated with the original designer(s) and associated parties.