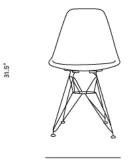

Dimensions

18 in x 22 in x 31.5 in (Width x Depth x Height) Seat Height: 17 in Seat Depth: 16 in All measurements are approximations.