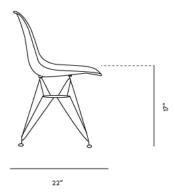

Dimensions

18 in x 22 in x 31.5 in (Width x Depth x Height) Seat Height: 17 in Seat Depth: 16 in All measurements are approximations.