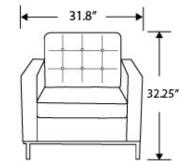

This item is not manufactured by or affiliated with the original designer(s) and associated parties.

Dimensions

31.8 in x 34.2 in x 32.25 in (Width x Depth x Height) Seat Height: 17 in Seat Depth: 21.5 in Arm Height: 24 in All measurements are approximations.