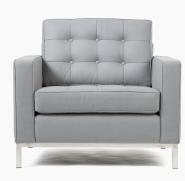

## **Florence Armchair**

The Florence Armchair is a premium reproduction inspired by American mid-century modern design. The iconic tufted and structured cushions feature a perfectly angled back and comfortable seat with strongly reinforced stitching and piping. A favorite of many interior designers and furniture fans alike, this timeless chair is also available as a loveseat or sofa.

## Details

This premium Rove Concepts reproduction features:

- .
- Premium upholstery High density CA-117 cushioning
- PU-injected foam wrapped in synthetic Dacron silk
- Wood box frame construction .
- Polished stainless steel base resistant to chipping and flaking .
- Corner stainless steel base joints are fully welded, ground, sealed and • sanded
- Floor protective pads included
- Matching sofa and loveseat are available