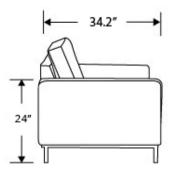

This item is not manufactured by or affiliated with the original designer(s) and associated parties.

Dimensions

31.8 in x 34.2 in x 32.25 in (Width x Depth x Height) Seat Height: 17 in Seat Depth: 21.5 in Arm Height: 24 in All measurements are approximations.