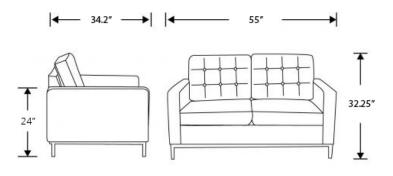

## Dimensions

55 in x 34.2 in x 32.25 in (Width x Depth x Height)

Seat Height: 17 in Seat Depth: 21.5 in Arm Height: 24 in

All measurements are approximations.