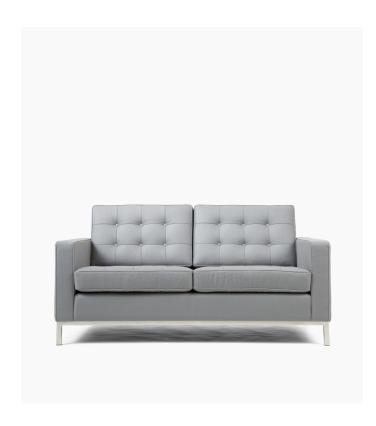

## Florence Loveseat

The Florence Loveseat is a premium reproduction inspired by American mid-century modern design. The iconic tufted and structured cushions feature a perfectly angled back and comfortable seat with strongly reinforced stitching and piping. A favorite of many interior designers and furniture fans alike, this timeless loveseat is also available as an armchair or sofa to create the perfect set.

## Details

This premium Rove Concepts reproduction features:

- Premium upholstery High density CA-117 cushioning
- PU-injected foam wrapped in synthetic Dacron silk
- Wood box frame construction
- Polished stainless steel base resistant to chipping and flaking
- Corner stainless steel base joints are fully welded, ground, sealed and sanded
- Floor protective pads included
- Matching armchair and sofa are available