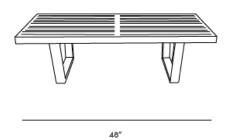

## Dimensions

48 in x 18.5 in x 15.25 in (Width x Depth x Height) All measurements are approximations.