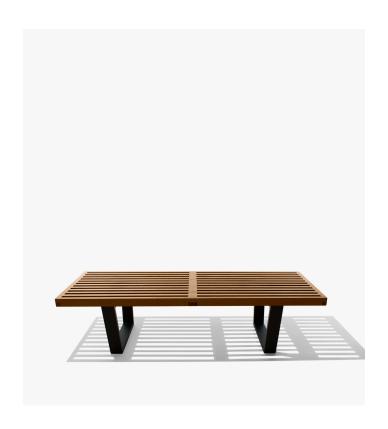

## Platform Bench

The Nelson Platform Bench is an outstanding display of American architectural design, particularly of the influence of building styles on mid-century modern furniture. Equally functional as a bench or low table this piece can be used in numerous ways around the modern home. The slats are intentionally spaced to allow light and air to flow through, giving a lighter aesthetic to such a sturdy industrial design.

## Details

This premium Rove Concepts reproduction features:

- Choice of solid American Walnut or Ash wood 3 coats of UV-cured polyurethane finish
- Iron frame base painted black

This item is not manufactured by or affiliated with the original designer(s) and associated parties.