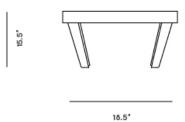

## Dimensions

48 in x 18.5 in x 15.25 in (Width x Depth x Height) All measurements are approximations.