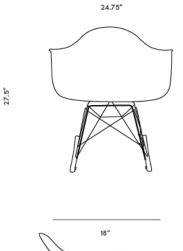

Dimensions

24.75 in x 27 in x 27.5 in (Width x Depth x Height) Seat Height: 15.5 in Seat Depth: 18 in All measurements are approximations.