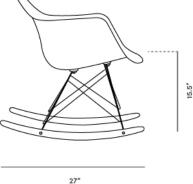

Dimensions

24.75 in x 27 in x 27.5 in (Width x Depth x Height) Seat Height: 15.5 in Seat Depth: 18 in All measurements are approximations.