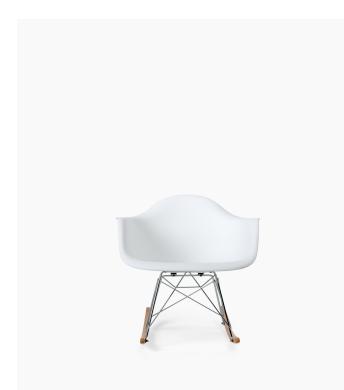

## **RAR Molded Plastic** Rocker

The RAR Molded Plastic Rocker is an extremely popular piece in interior design blogs, magazines and the homes of design enthusiasts alike. Literally and figuratively adding movement to any space, this rocking chair is a fantastic example of mid-century modern design. This playful chair is available in a range of neutral to bright colors to match any interior.

## Details

This premium Rove Concepts reproduction features:

- Molded polypropylene seat
- Stainless steel wire base FSC© certified FAS grade beech wood
- . Light assembly required

This item is not manufactured by or affiliated with the original designer(s) and associated parties.